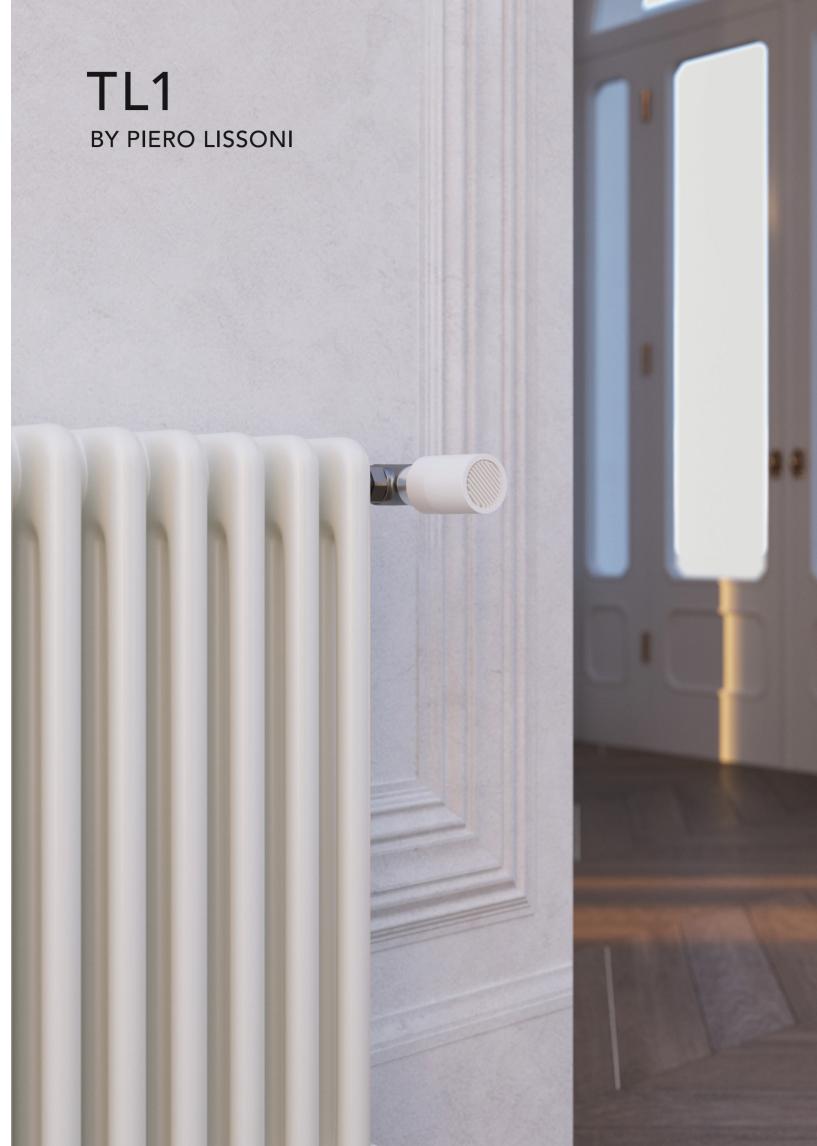

## The first thermostatic head of Design.

TL1 is an innovative thermostatic head for radiators and decorative radiators designed by Piero Lissoni. Defined by an ergonomic, refined and gentle shape, it is an element that combines aesthetics and functionality. The valve has been cleansed of any superstructure to enhance the purity of the cylinder: the essential becomes invisible. Experience the perfect balance of style and functionality.

## Plus.

- · Exclusive design by Piero Lissoni
- · Comfort
- $\cdot$  Easy installation
- $\cdot$  High energy efficiency
- · Invisible adjustment
- · Eco-sustainability
- · 100% plastic free packaging