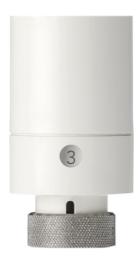

## The first thermostatic head of Design.

TL1 is an innovative thermostatic head for radiators and decorative radiators designed by Piero Lissoni. Defined by an ergonomic, refined and gentle shape, it is an element that combines aesthetics and functionality. The valve has been cleansed of any superstructure to enhance the purity of the cylinder: the essential becomes invisible. Experience the perfect balance of style and functionality.

## Plus.

- · Exclusive design by Piero Lissoni
- · Comfort
- $\cdot$  Easy installation
- $\cdot$  High energy efficiency
- · Invisible adjustment
- · Eco-sustainability
- · 100% plastic free packaging