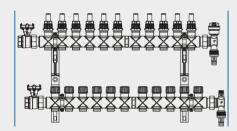

## **SUPER COMPACT**

37 mm c.t.c. manifold

50 mm c.t.c. manifold

Compact: manifold kit can be inserted in 80 mm housing boxes (Box1 series 2606)

Manual/Automaticon-offinterception of the circuits

Nickel plated brass manifolds: high quality material for best reliability through time; not affected by corrosion that could weaken system efficiency