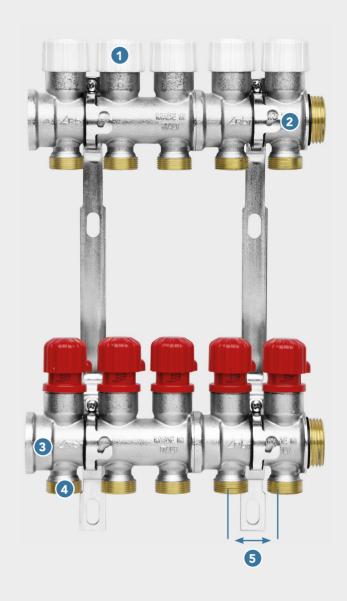

- 1 Dedicated actuators Series 3189
- 2 Manifold 1"
- 3 Suitable for ball valves with M inlet coupling (without OR seals)
- 4 Standard RBM threaded connections W24.5x19F
- 5 Compact: 37 mm c.t.c.