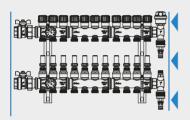

## **SUPER COMPACT**

37 mm c.t.c. manifold

50 mm c.t.c. manifold

Compact: manifold kit can be inserted in 80 mm housing boxes (Box1 series 2606)

Manual/Automaticon-offinterception of the circuits

Nickel plated brass manifolds: high quality material for best reliability through time; not affected by corrosion that could weaken system efficiency