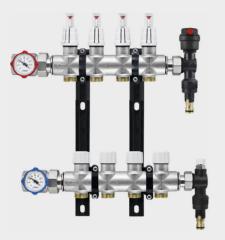

## **COMPACT MANIFOLDS KIT**

Polymer and brass for radiant climate control systems

Nickel-plated brass compact manifold kits

Technopolymer compact manifold kits

**Space-saving:** insertion in 80 mm thick boxes

**Shut-off ball valves** with built-in thermometer

Manual or automatic shut-off on-off of individual circuits

Micrometric control of the passing flow to balance the circuits

**Easier system supply/discharge:** 

thanks to terminal valves 1

**Direct reading on flow meter** of flow rate value in transit on individual circuit

Flow meter with adjustment memory function (memory stop)

Manifold with micro-corrosion retention chamber: allows purging of accumulated residues through the tap (

**Attention to materials:** RBM offers manifolds made of externally nickel-plated brass and/or technopolymer; high quality materials for maximum reliability over time; not subject to corrosion that can impair the functioning of the system, unlike steel manifolds

**Made in one piece:** no possibility of leakage (unlike those made from bar stock)

**Built-in automatic venting valve** 