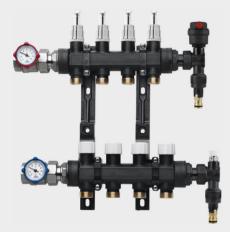

## **COMPACT MANIFOLDS KIT**

Polymer and brass for radiant climate control systems

Nickel-plated brass compact manifold kits

Technopolymer compact manifold kits

**Space-saving:** insertion in 80 mm thick boxes

**Shut-off ball valves** with built-in thermometer

Manual or automatic shut-off on-off of individual circuits

Micrometric control of the passing flow to balance the circuits

**Easier system supply/discharge:** 

thanks to terminal valves 1

**Direct reading on flow meter** of flow rate value in transit on individual circuit

Flow meter with adjustment memory function (memory stop)

Manifold with micro-corrosion retention chamber: allows purging of accumulated residues through the tap (

**Attention to materials:** RBM offers manifolds made of externally nickel-plated brass and/or technopolymer; high quality materials for maximum reliability over time; not subject to corrosion that can impair the functioning of the system, unlike steel manifolds

**Made in one piece:** no possibility of leakage (unlike those made from bar stock)

**Built-in automatic venting valve** 