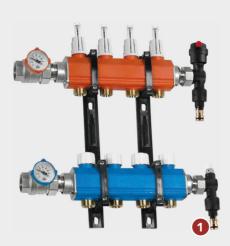

## **COMPACT MANIFOLDS KIT**

Polymer and brass for radiant climate control systems

Nickel-plated brass compact manifold kits

Technopolymer compact manifold kits

**Space-saving:** insertion in 80 mm thick boxes

**Shut-off ball valves** with built-in thermometer

Manual or automatic shut-off on-off of individual circuits

Micrometric control of the passing flow to balance the circuits

**Easier system supply/discharge:** 

thanks to terminal valves 1

**Direct reading on flow meter** of flow rate value in transit on individual circuit

Flow meter with adjustment memory function (memory stop)

Manifold with micro-corrosion retention chamber: allows purging of accumulated residues through the tap (

**Attention to materials:** RBM offers manifolds made of externally nickel-plated brass and/or technopolymer; high quality materials for maximum reliability over time; not subject to corrosion that can impair the functioning of the system, unlike steel manifolds

**Made in one piece:** no possibility of leakage (unlike those made from bar stock)

**Built-in automatic venting valve** 