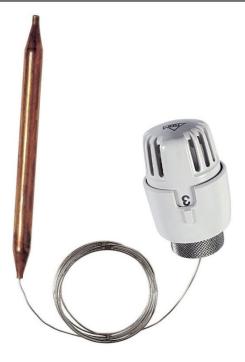

## UNDERFLOOR HEATING THERMOSTATIC HEAD TL50

## Thermostatic head TL50 for fixed point adjustment (cod. 590.00.50)

| Description                               |                               | Value |    |    |    |    | Unit of Measurement |
|-------------------------------------------|-------------------------------|-------|----|----|----|----|---------------------|
| Thermostatic head position                | *                             | 1     | 2  | 3  | 4  | 5  | -                   |
| Temperature sent to the secondary circuit | 25                            | 28    | 34 | 40 | 46 | 52 | °C                  |
| Maximum differential pressure             | 100 KPa                       |       |    |    |    |    | KPa                 |
| Bulb liquid composition                   | 95% thermostatic ethylacetate |       |    |    |    |    |                     |
| Lenght of the capillary wire connection   | 2 m                           |       |    |    |    |    |                     |